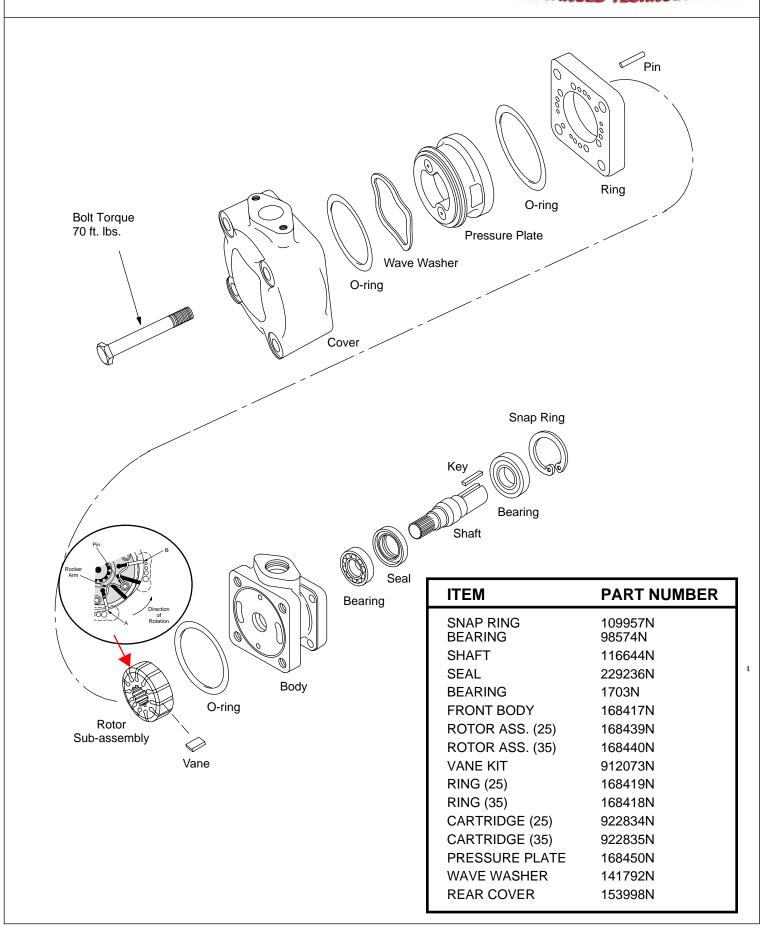

-210 spring loaded vane motors for industrial and mobile applications. The wide range of speeds and pressure make them ideal for most motor applications. Motors are constructed with spring loaded vanes offering smooth operation over a wide speed rang. Motors can be reversed or stalled under load without damage to the unit when proper relief protection is applied. A full size unrestricted drain line must be connected directly from case drain to reservoir return located below the lowest fluid level in the system. Factory tested cartridge kits are available, providing efficient field serviceability, avoiding costly down time and increased productivity.

## IFP M2-210 VANE MOTOR DIMENSIONS DRAWING

ADVANCED TECHNOLOG

NTERNATIONA



## IFP M2-210 VANE MOTOR PARTS DRAWING

ADVANCED TECHNOLOGY