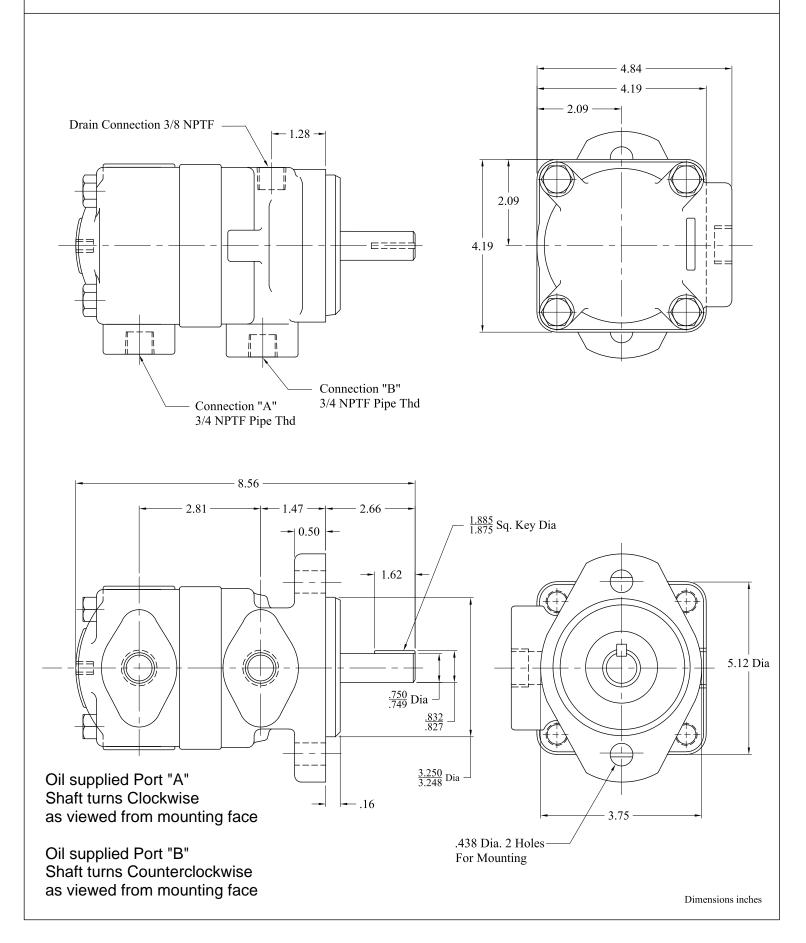

1800/1750 psi                  | 21            |

IFP offers M2-210 spring loaded vane motors for industrial and mobile applications. The wide range of speeds and pressure make them ideal for most motor applications. Motors are constructed with spring loaded vanes offering smooth operation over a wide speed rang. Motors can be reversed or stalled under load without damage to the unit when proper relief protection is applied. A full size unrestricted drain line must be connected directly from case drain to reservoir return located below the lowest fluid level in the system. Factory tested cartridge kits are available, providing efficient field serviceability, avoiding costly down time and increased productivity.

## IFP M2-210 VANE MOTOR DIMENSIONS DRAWING

ADVANCED TECHNOLOG

NTERNATIONA



## IFP M2-210 VANE MOTOR PARTS DRAWING

ADVANCED TECHNOLOGY